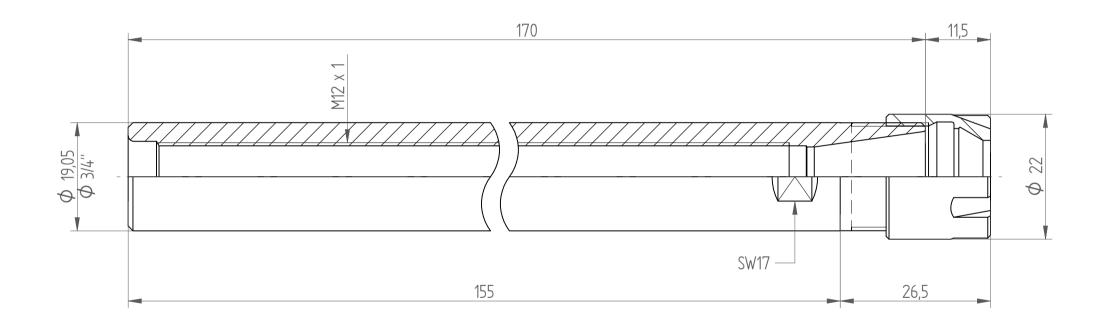

REGO-FIX AG Obermattweg 60 4456 Tenniken / Switzerland

Phone +41 61 976 14 66 Fax +41 61 976 14 14 www.rego-fix.com This is a non-controlled copy. All information given herein is subject to change without notice

The information given herein has been carefully checked and is believed to be correct. REGO-FIX, however, assumes no responsibility or liability for any errors, inaccuracies or omissions that may appear in this drawing

This document is subject to copyright laws. No part of this document may be reproduced or transmitted in any form or any means, electronic or mechanic, for any purpose, without the express written permission of REGO-FIX

Type: CYL3/4"x155\_ER16M

Part No. : **261921691**Date : 11.02.2015

Scale: 1:1